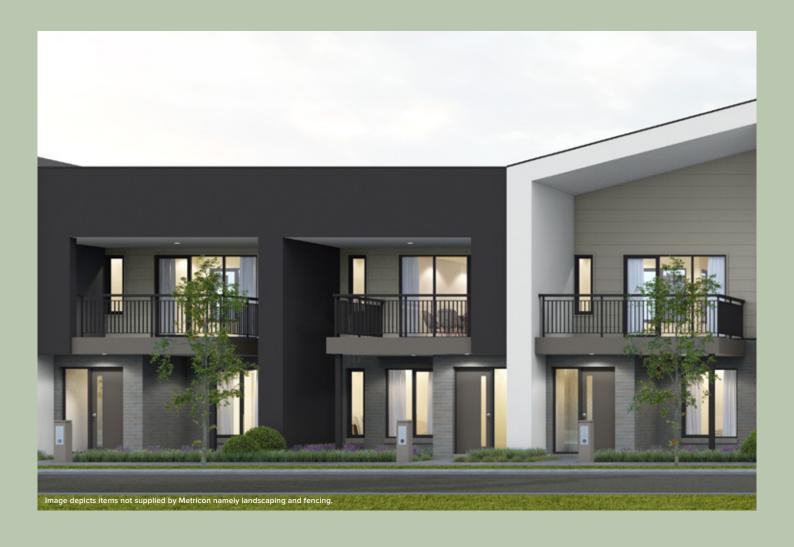

# **MEZZO**

**LOT: 94** 

LOT SIZE: 138m<sup>2</sup>

HOME SIZE: 220m<sup>2</sup>

2 🚔 2.5 🖶

Looking for a home that's low maintenance but with maximum space? Introducing the Mezzo. This unique design delivers innovative reverse living at its finest. Featuring two spacious bedrooms nestled on the ground floor with a private courtyard for those plant enthusiasts. Upstairs you will then find a private master retreat with its own ensuite and walk-in robe. Perfect for entertaining on those summer nights, the heart of the home has a superb open plan living area with a spacious balcony that enjoys uninterrupted views of Silverwell's parkland to the Berwick Springs wetlands beyond.