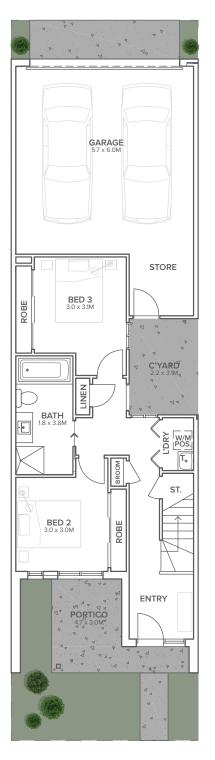

## GROUND FLOOR

# **MEZZO**

**LOT: 94** 

LOT SIZE: 138m<sup>2</sup>

HOME SIZE: 220m<sup>2</sup>

2 🚔 2.5 🖶

Looking for a home that's low maintenance but with maximum space? Introducing the Mezzo. This unique design delivers innovative reverse living at its finest. Featuring two spacious bedrooms nestled on the ground floor with a private courtyard for those plant enthusiasts. Upstairs you will then find a private master retreat with its own ensuite and walk-in robe. Perfect for entertaining on those summer nights, the heart of the home has a superb open plan living area with a spacious balcony that enjoys uninterrupted views of Silverwell's parkland to the Berwick Springs wetlands beyond.