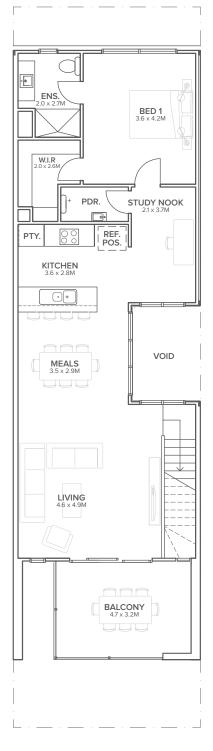

# FIRST FLOOR

# **MEZZO**

**LOT: 94** 

LOT SIZE: 138m<sup>2</sup>

HOME SIZE: 220m<sup>2</sup>

2 🚔 2.5 🖶

Looking for a home that's low maintenance but with maximum space? Introducing the Mezzo. This unique design delivers innovative reverse living at its finest. Featuring two spacious bedrooms nestled on the ground floor with a private courtyard for those plant enthusiasts. Upstairs you will then find a private master retreat with its own ensuite and walk-in robe. Perfect for entertaining on those summer nights, the heart of the home has a superb open plan living area with a spacious balcony that enjoys uninterrupted views of Silverwell's parkland to the Berwick Springs wetlands beyond.