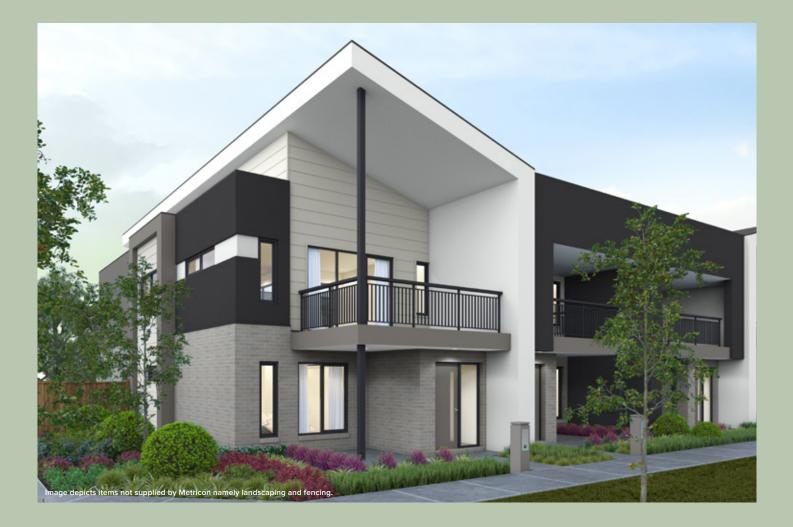

# MEZZO – CNR

LOT: 96 LOT SIZE: 225m<sup>2</sup> HOME SIZE: 223m<sup>2</sup> 2 2 2.5 4 3

Looking for a home that's low maintenance but with maximum space? Introducing the Mezzo. This unique design delivers innovative reverse living at its finest. Featuring two spacious bedrooms nestled on the ground floor with a private courtyard for those plant enthusiasts. Upstairs you will then find a private master retreat with its own ensuite and walk-in robe. Perfect for entertaining on those summer nights, the heart of the home has a superb open plan living area with a spacious balcony that enjoys uninterrupted views of Silverwell's parkland to the Berwick Springs wetlands beyond.