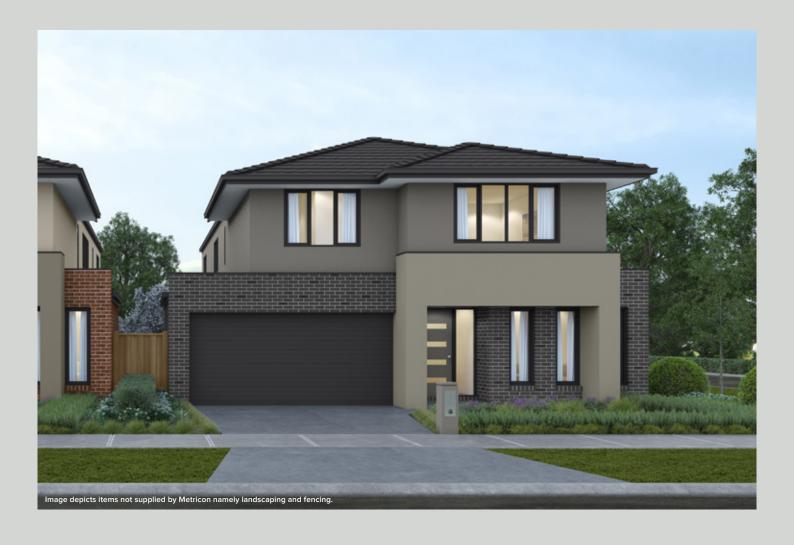

## **STRATEN**

**LOT: 21** 

LOT SIZE: 378m<sup>2</sup>

HOME SIZE: 312m<sup>2</sup>

2 = 2.5 + 4 =

The Straten offers you three large living areas including a delightful, light-filled leisure room on the upper storey. In fact, there's spaciousness wherever you look, with four large bedrooms each with built in robes, including a private master suite with walk in robe and spacious ensuite. Downstairs you'll find this expansive open plan living with a spacious kitchen complete with walk in pantry and large family areas and outdoor room, perfect for entertaining. The double garage, powder and laundry rooms complete the picture for this impressive family home.