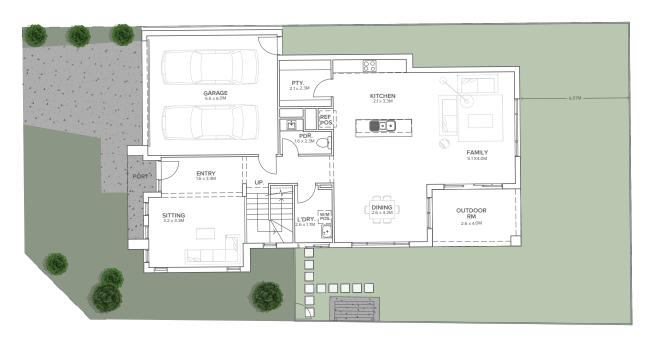

## **STRATEN**

**LOT: 21** 

LOT SIZE: 378m<sup>2</sup>

HOME SIZE: 312m<sup>2</sup>

2 = 2.5 + 4 =

The Straten offers you three large living areas including a delightful, light-filled leisure room on the upper storey. In fact, there's spaciousness wherever you look, with four large bedrooms each with built in robes, including a private master suite with walk in robe and spacious ensuite. Downstairs you'll find this expansive open plan living with a spacious kitchen complete with walk in pantry and large family areas and outdoor room, perfect for entertaining. The double garage, powder and laundry rooms complete the picture for this impressive family home.

## **GROUND FLOOR**

1095 GLASSC NARRE WARR