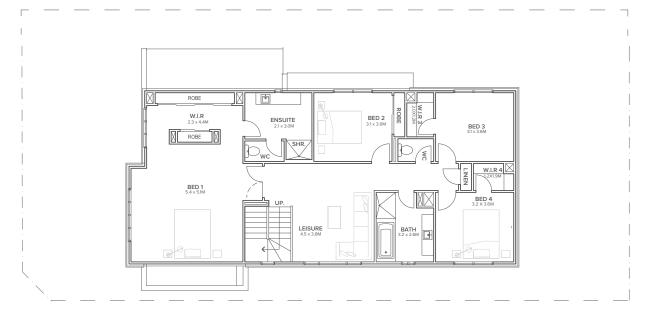

## **STRATEN**

**LOT: 21** 

LOT SIZE: 378m<sup>2</sup>

HOME SIZE: 312m<sup>2</sup>

2 = 2.5 + 4 =

The Straten offers you three large living areas including a delightful, light-filled leisure room on the upper storey. In fact, there's spaciousness wherever you look, with four large bedrooms each with built in robes, including a private master suite with walk in robe and spacious ensuite. Downstairs you'll find this expansive open plan living with a spacious kitchen complete with walk in pantry and large family areas and outdoor room, perfect for entertaining. The double garage, powder and laundry rooms complete the picture for this impressive family home.

SITE PLAN

FIRST FLOOR