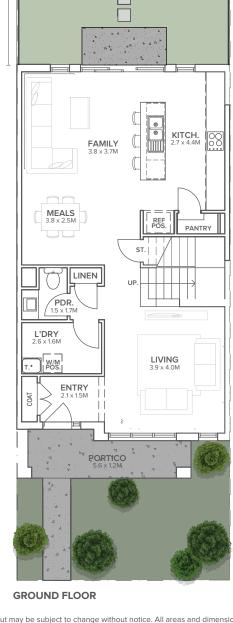

## **LUXOR**

**LOT: 55** 

LOT SIZE: 211m<sup>2</sup>

HOME SIZE: 221m<sup>2</sup>

2 🛱 2.5 🖶 3 🛏

The three-bedroom Luxor delivers you true family living in an effortlessly modern format. Its inviting entrance leads to a welcoming living area, as well as a spacious laundry, linen closet and powder room. A private courtyard out the back creates the indoor-outdoor scene, perfect for the entertainer. Upstairs you will discover three substantial bedrooms offering the perfect retreat for each family member.