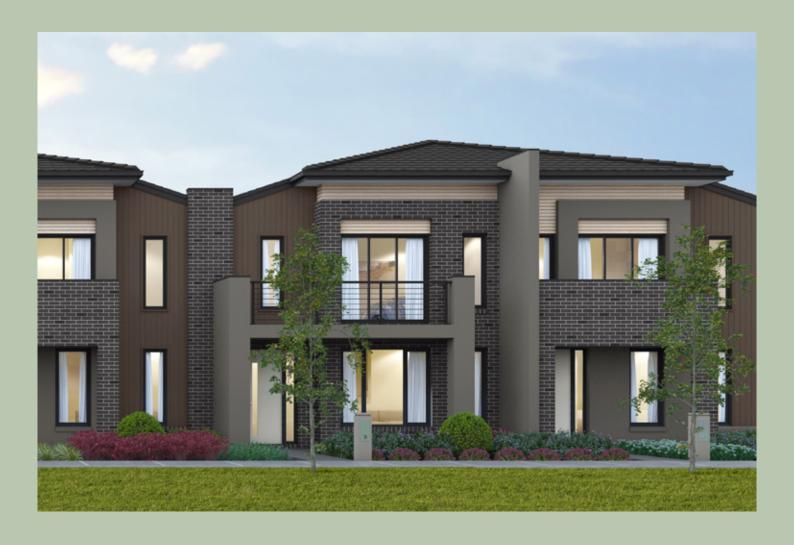

## **LUXOR**

**LOT: 55** 

LOT SIZE: 211m<sup>2</sup>

HOME SIZE: 221m<sup>2</sup>

2 🛱 2.5 🖶 3 🛏

The three-bedroom Luxor delivers you true family living in an effortlessly modern format. Its inviting entrance leads to a welcoming living area, as well as a spacious laundry, linen closet and powder room. A private courtyard out the back creates the indoor-outdoor scene, perfect for the entertainer. Upstairs you will discover three substantial bedrooms offering the perfect retreat for each family member.