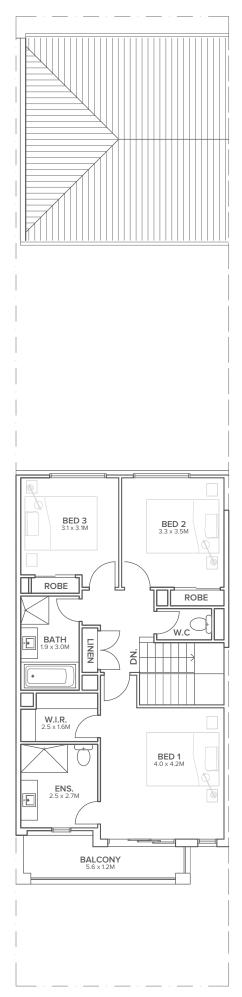

## **LUXOR**

**LOT: 55** 

LOT SIZE: 211m<sup>2</sup>

HOME SIZE: 221m<sup>2</sup>

2 🛱 2.5 🖶 3 🛏

The three-bedroom Luxor delivers you true family living in an effortlessly modern format. Its inviting entrance leads to a welcoming living area, as well as a spacious laundry, linen closet and powder room. A private courtyard out the back creates the indoor-outdoor scene, perfect for the entertainer. Upstairs you will discover three substantial bedrooms offering the perfect retreat for each family member.