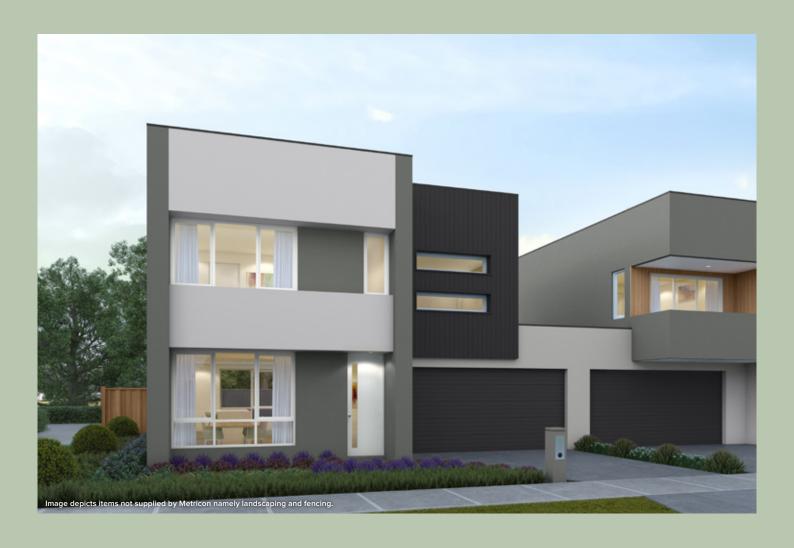

## **MAGNUS**

LOT: 29

LOT SIZE: 265m<sup>2</sup>

**HOME SIZE: 171m<sup>2</sup>** 

2 2.5

Enjoying a secure gated connection with Silverwell's superb parkland space, the Magnus is a magnificent opportunity to live life to the max. The light-filled ground floor is given over to free-flowing open plan living, with a spacious kitchen placed at the heart of the home. Opening up into the backyard space for the kids or any pets, making this home the ideal entertainer. And there's no scrimping upstairs either with three large bedrooms all with built-in wardrobes. The master bedroom then indulges with its own private ensuite.