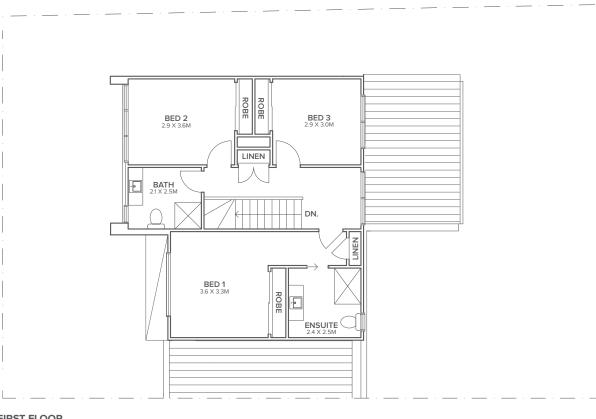

## **MAGNUS**

LOT: 29

LOT SIZE: 265m<sup>2</sup>

**HOME SIZE: 171m<sup>2</sup>** 

2 2.5

Enjoying a secure gated connection with Silverwell's superb parkland space, the Magnus is a magnificent opportunity to live life to the max. The light-filled ground floor is given over to free-flowing open plan living, with a spacious kitchen placed at the heart of the home. Opening up into the backyard space for the kids or any pets, making this home the ideal entertainer. And there's no scrimping upstairs either with three large bedrooms all with built-in wardrobes. The master bedroom then indulges with its own private ensuite.

## 1095 GLASSCOC

**FIRST FLOOR** 

**GROUND FLOOR** SITE PLAN