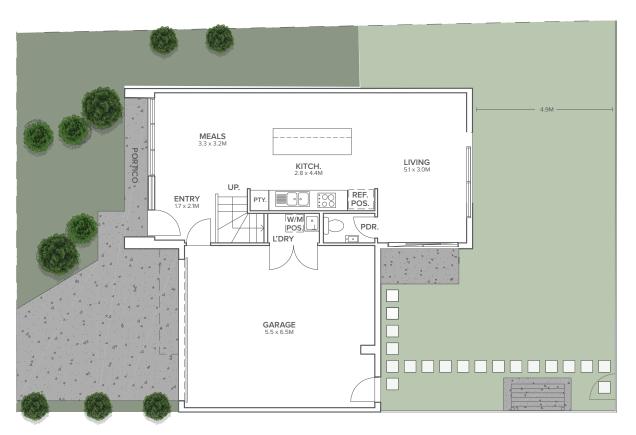

## **MAGNUS**

LOT: 29

LOT SIZE: 265m<sup>2</sup>

**HOME SIZE: 171m<sup>2</sup>** 

2 2.5

Enjoying a secure gated connection with Silverwell's superb parkland space, the Magnus is a magnificent opportunity to live life to the max. The light-filled ground floor is given over to free-flowing open plan living, with a spacious kitchen placed at the heart of the home. Opening up into the backyard space for the kids or any pets, making this home the ideal entertainer. And there's no scrimping upstairs either with three large bedrooms all with built-in wardrobes. The master bedroom then indulges with its own private ensuite.

## 1095 GLASSCOC

**FIRST FLOOR** 

**GROUND FLOOR** SITE PLAN