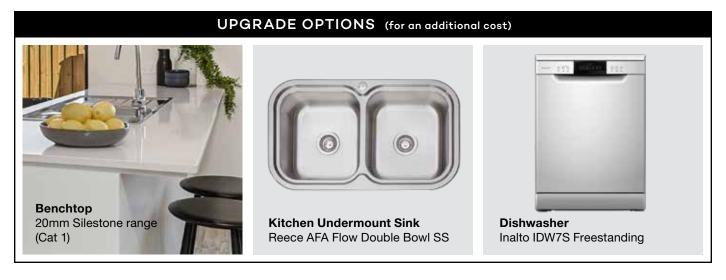

#### Specification Upgrades (refer project upgrade list and project specification)

- 01/ Kitchen Overhead Cupboards Laminate
- 02/ Kitchen Base Cupboards Laminate
- 03/ Bathroom, Ensuite & Laundry Base Cupboards Laminate
- 04/ Kitchen, Bathroom and Ensuite Benchtops Laminate
- 05/ Wall Tiles
- 06/ Internal Paint Colour
- 07/ Carpet
- 08/ Timber look laminate flooring
- 09/ Floor Tile
- 10/ Carpet (Upgrade Option)
- 11/ Premium Timber look laminate flooring (Upgrade Option)
- 12/ Mirror Robe Doors (Upgrade Option)
- 13/ Glass Splashback (Upgrade Option)
- 14/ Reconstituted Stone Benchtops (Upgrade Option)
- 15/ Blinds (Upgrade Option)