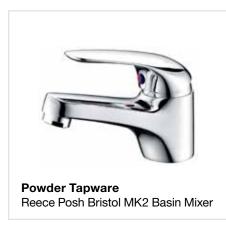

# **BATHROOM & ENSUITE**

**Tapware**Reece Posh Bristol MK2 Wall Mixer (Shower & Bath)

**Tapware**Reece Posh Bristol MK2 Basin Mixer (Basin)

Reece Posh Solus Wall Mounted Bath Spout (Bath)