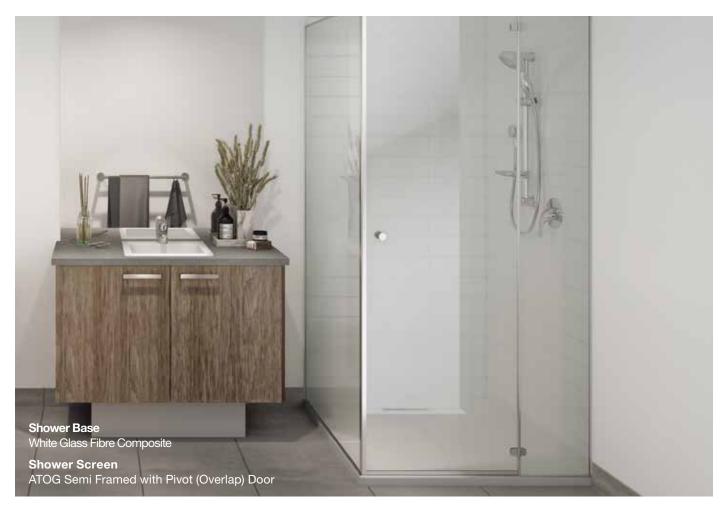

# **BATHROOM & ENSUITE**

**Tapware**Reece Posh Bristol MK2 Wall Mixer (Shower & Bath)

**Tapware**Reece Posh Bristol MK2 Basin Mixer (Basin)

Reece Posh Solus Wall Mounted Bath Spout (Bath)