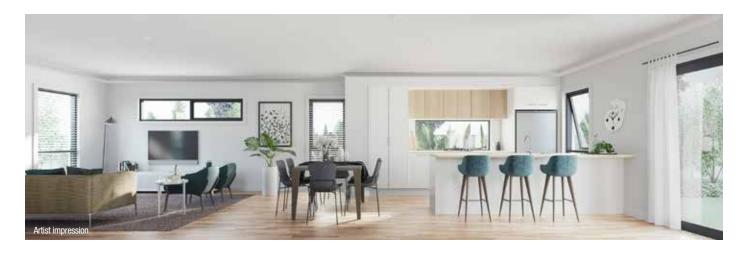

### CHOCOLATE Internal Colour Scheme 6

#### Specification Upgrades (refer project upgrade list and project specification)

- 01/ Kitchen Overhead Cupboards Laminate
- 02/ Kitchen Base Cupboards Laminate
- 03/ Bathroom, Ensuite & Laundry Base Cupboards Laminate
- 04/ Kitchen, Bathroom and Ensuite Benchtops Laminate
- 05/ Wall Tiles
- 06/ Internal Paint Colour
- 07/ Carpet
- 08/ Timber look laminate flooring
- 09/ Floor Tile
- 10/ Carpet (Upgrade Option)
- 11/ Premium Timber look laminate flooring (Upgrade Option)
- 12/ Mirror Robe Doors (Upgrade Option)
- 13/ Glass Splashback (Upgrade Option)
- 14/ Reconstituted Stone Benchtops (Upgrade Option)
- 15/ Blinds (Upgrade Option)