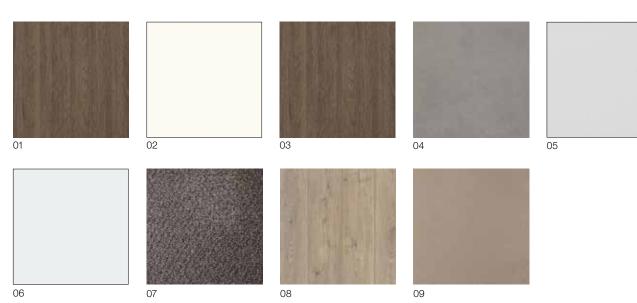

#### Specification Upgrades (refer project upgrade list and project specification)

- 01/ Kitchen Overhead Cupboards Laminate
- 02/ Kitchen Base Cupboards Laminate
- 03/ Bathroom, Ensuite & Laundry Base Cupboards Laminate
- 04/ Kitchen, Bathroom and Ensuite Benchtops Laminate
- 05/ Wall Tiles
- 06/ Internal Paint Colour
- 07/ Carpet
- 08/ Timber look laminate flooring
- 09/ Floor Tile
- 10/ Carpet (Upgrade Option)
- 11/ Premium Timber look laminate flooring (Upgrade Option)
- 12/ Mirror Robe Doors (Upgrade Option)
- 13/ Glass Splashback (Upgrade Option)
- 14/ Reconstituted Stone Benchtops (Upgrade Option)
- 15/ Blinds (Upgrade Option)