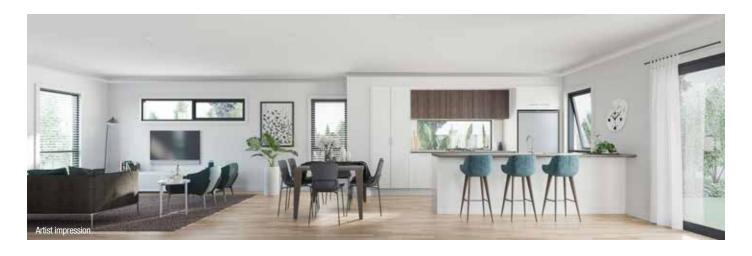

### ALMOND Internal Colour Scheme 4

#### Specification Upgrades (refer project upgrade list and project specification)

- 01/ Kitchen Overhead Cupboards Laminate
- 02/ Kitchen Base Cupboards Laminate
- 03/ Bathroom, Ensuite & Laundry Base Cupboards Laminate
- 04/ Kitchen, Bathroom and Ensuite Benchtops Laminate
- 05/ Wall Tiles
- 06/ Internal Paint Colour
- 07/ Carpet
- 08/ Timber look laminate flooring
- 09/ Floor Tile
- 10/ Carpet (Upgrade Option)
- 11/ Premium Timber look laminate flooring (Upgrade Option)
- 12/ Mirror Robe Doors (Upgrade Option)
- 13/ Glass Splashback (Upgrade Option)
- 14/ Reconstituted Stone Benchtops (Upgrade Option)
- 15/ Blinds (Upgrade Option)