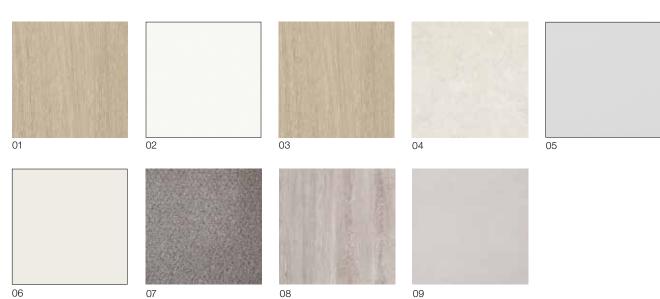

### ALMOND Internal Colour Scheme 4

#### Specification Upgrades (refer project upgrade list and project specification)

- 01/ Kitchen Overhead Cupboards Laminate
- 02/ Kitchen Base Cupboards Laminate
- 03/ Bathroom, Ensuite & Laundry Base Cupboards Laminate
- 04/ Kitchen, Bathroom and Ensuite Benchtops Laminate
- 05/ Wall Tiles
- 06/ Internal Paint Colour
- 07/ Carpet
- 08/ Timber look laminate flooring
- 09/ Floor Tile
- 10/ Carpet (Upgrade Option)
- 11/ Premium Timber look laminate flooring (Upgrade Option)
- 12/ Mirror Robe Doors (Upgrade Option)
- 13/ Glass Splashback (Upgrade Option)
- 14/ Reconstituted Stone Benchtops (Upgrade Option)
- 15/ Blinds (Upgrade Option)