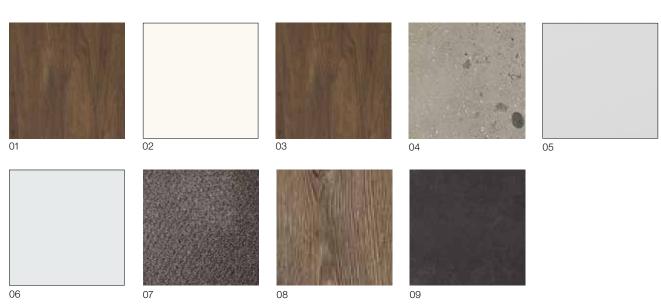

### CHOCOLATE Internal Colour Scheme 6

#### Specification Upgrades (refer project upgrade list and project specification)

- 01/ Kitchen Overhead Cupboards Laminate
- 02/ Kitchen Base Cupboards Laminate
- 03/ Bathroom, Ensuite & Laundry Base Cupboards Laminate
- 04/ Kitchen, Bathroom and Ensuite Benchtops Laminate
- 05/ Wall Tiles
- 06/ Internal Paint Colour
- 07/ Carpet
- 08/ Timber look laminate flooring
- 09/ Floor Tile
- 10/ Carpet (Upgrade Option)
- 11/ Premium Timber look laminate flooring (Upgrade Option)
- 12/ Mirror Robe Doors (Upgrade Option)
- 13/ Glass Splashback (Upgrade Option)
- 14/ Reconstituted Stone Benchtops (Upgrade Option)
- 15/ Blinds (Upgrade Option)