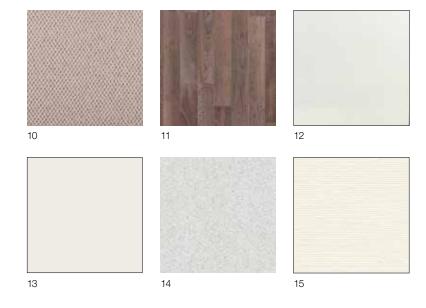

### ALMOND Internal Colour Scheme 4

#### Specification Upgrades (refer project upgrade list and project specification)

- 01/ Kitchen Overhead Cupboards Laminate
- 02/ Kitchen Base Cupboards Laminate
- 03/ Bathroom, Ensuite & Laundry Base Cupboards Laminate
- 04/ Kitchen, Bathroom and Ensuite Benchtops Laminate
- 05/ Wall Tiles
- 06/ Internal Paint Colour
- 07/ Carpet
- 08/ Timber look laminate flooring
- 09/ Floor Tile
- 10/ Carpet (Upgrade Option)
- 11/ Premium Timber look laminate flooring (Upgrade Option)
- 12/ Mirror Robe Doors (Upgrade Option)
- 13/ Glass Splashback (Upgrade Option)
- 14/ Reconstituted Stone Benchtops (Upgrade Option)
- 15/ Blinds (Upgrade Option)