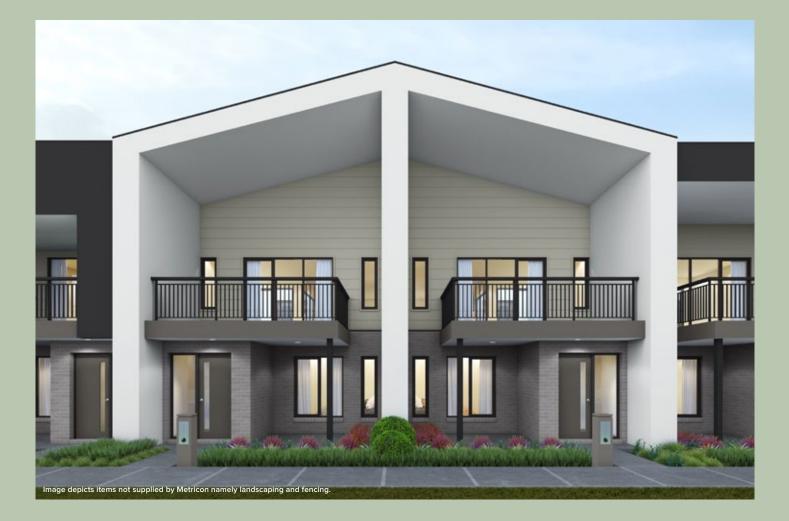

# MEZZO

LOT: 93 LOT SIZE: 138m<sup>2</sup> HOME SIZE: 220m<sup>2</sup> 2 🚘 2.5 👾 3 🛏

Looking for a home that's low maintenance but with maximum space? Introducing the Mezzo. This unique design delivers innovative reverse living at its finest. Featuring two spacious bedrooms nestled on the ground floor with a private courtyard for those indoor plant enthusiasts. Upstairs you will then find a private master retreat with its own ensuite and walk-in robe. Perfect for entertaining on those summer nights, the heart of the home has a superb open plan living area with a spacious balcony that enjoys uninterrupted views of Silverwell's parkland to the Berwick Springs wetlands beyond.