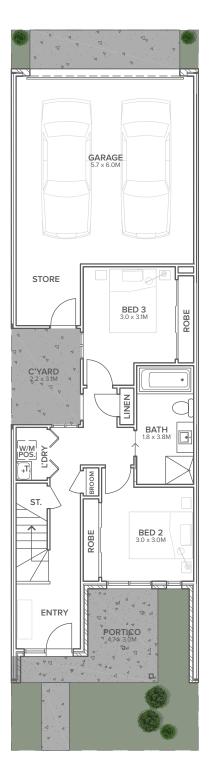

# MEZZO

LOT: 93 LOT SIZE: 138m<sup>2</sup> HOME SIZE: 220m<sup>2</sup> 2 🚘 2.5 👾 3 🛏

Looking for a home that's low maintenance but with maximum space? Introducing the Mezzo. This unique design delivers innovative reverse living at its finest. Featuring two spacious bedrooms nestled on the ground floor with a private courtyard for those indoor plant enthusiasts. Upstairs you will then find a private master retreat with its own ensuite and walk-in robe. Perfect for entertaining on those summer nights, the heart of the home has a superb open plan living area with a spacious balcony that enjoys uninterrupted views of Silverwell's parkland to the Berwick Springs wetlands beyond.

### FIRST FLOOR

**GROUND FLOOR** 

Disclaimer: The information contained herein is accurate as of 2 June 2021 but may be subject to change without notice. All areas and dimensions are subject to survey and change. The particulars contained in this brochure are supplied for information purposes only and the vendor and/or its agents accept no responsibility for the accuracy, adequacy or completeness of any information purposes only and the vendor and/or its agents accept no responsibility for the accuracy, adequacy or completeness of any presented. The appropriate authorities should be consulted for information concerning any services which may be contained within any lot and any building restrictions which may apply. Photographs and artists impressions are for illustrative purposes only. Purchasers must carefully review the information within the contract of sale prior to purchase.