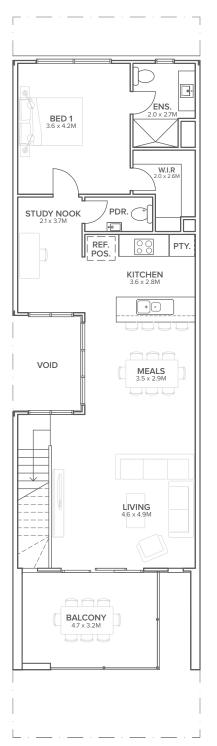

# MEZZO

LOT: 93 LOT SIZE: 138m<sup>2</sup> HOME SIZE: 220m<sup>2</sup> 2 🚘 2.5 👾 3 🛏

Looking for a home that's low maintenance but with maximum space? Introducing the Mezzo. This unique design delivers innovative reverse living at its finest. Featuring two spacious bedrooms nestled on the ground floor with a private courtyard for those indoor plant enthusiasts. Upstairs you will then find a private master retreat with its own ensuite and walk-in robe. Perfect for entertaining on those summer nights, the heart of the home has a superb open plan living area with a spacious balcony that enjoys uninterrupted views of Silverwell's parkland to the Berwick Springs wetlands beyond.

### FIRST FLOOR

**GROUND FLOOR** 

Disclaimer: The information contained herein is accurate as of 2 June 2021 but may be subject to change without notice. All areas and dimensions are subject to survey and change. The particulars contained in this brochure are supplied for information purposes only and the vendor and/or its agents accept no responsibility for the accuracy, adequacy or completeness of any information purposes only and the vendor and/or its agents accept no responsibility for the accuracy, adequacy or completeness of any presented. The appropriate authorities should be consulted for information concerning any services which may be contained within any lot and any building restrictions which may apply. Photographs and artists impressions are for illustrative purposes only. Purchasers must carefully review the information within the contract of sale prior to purchase.